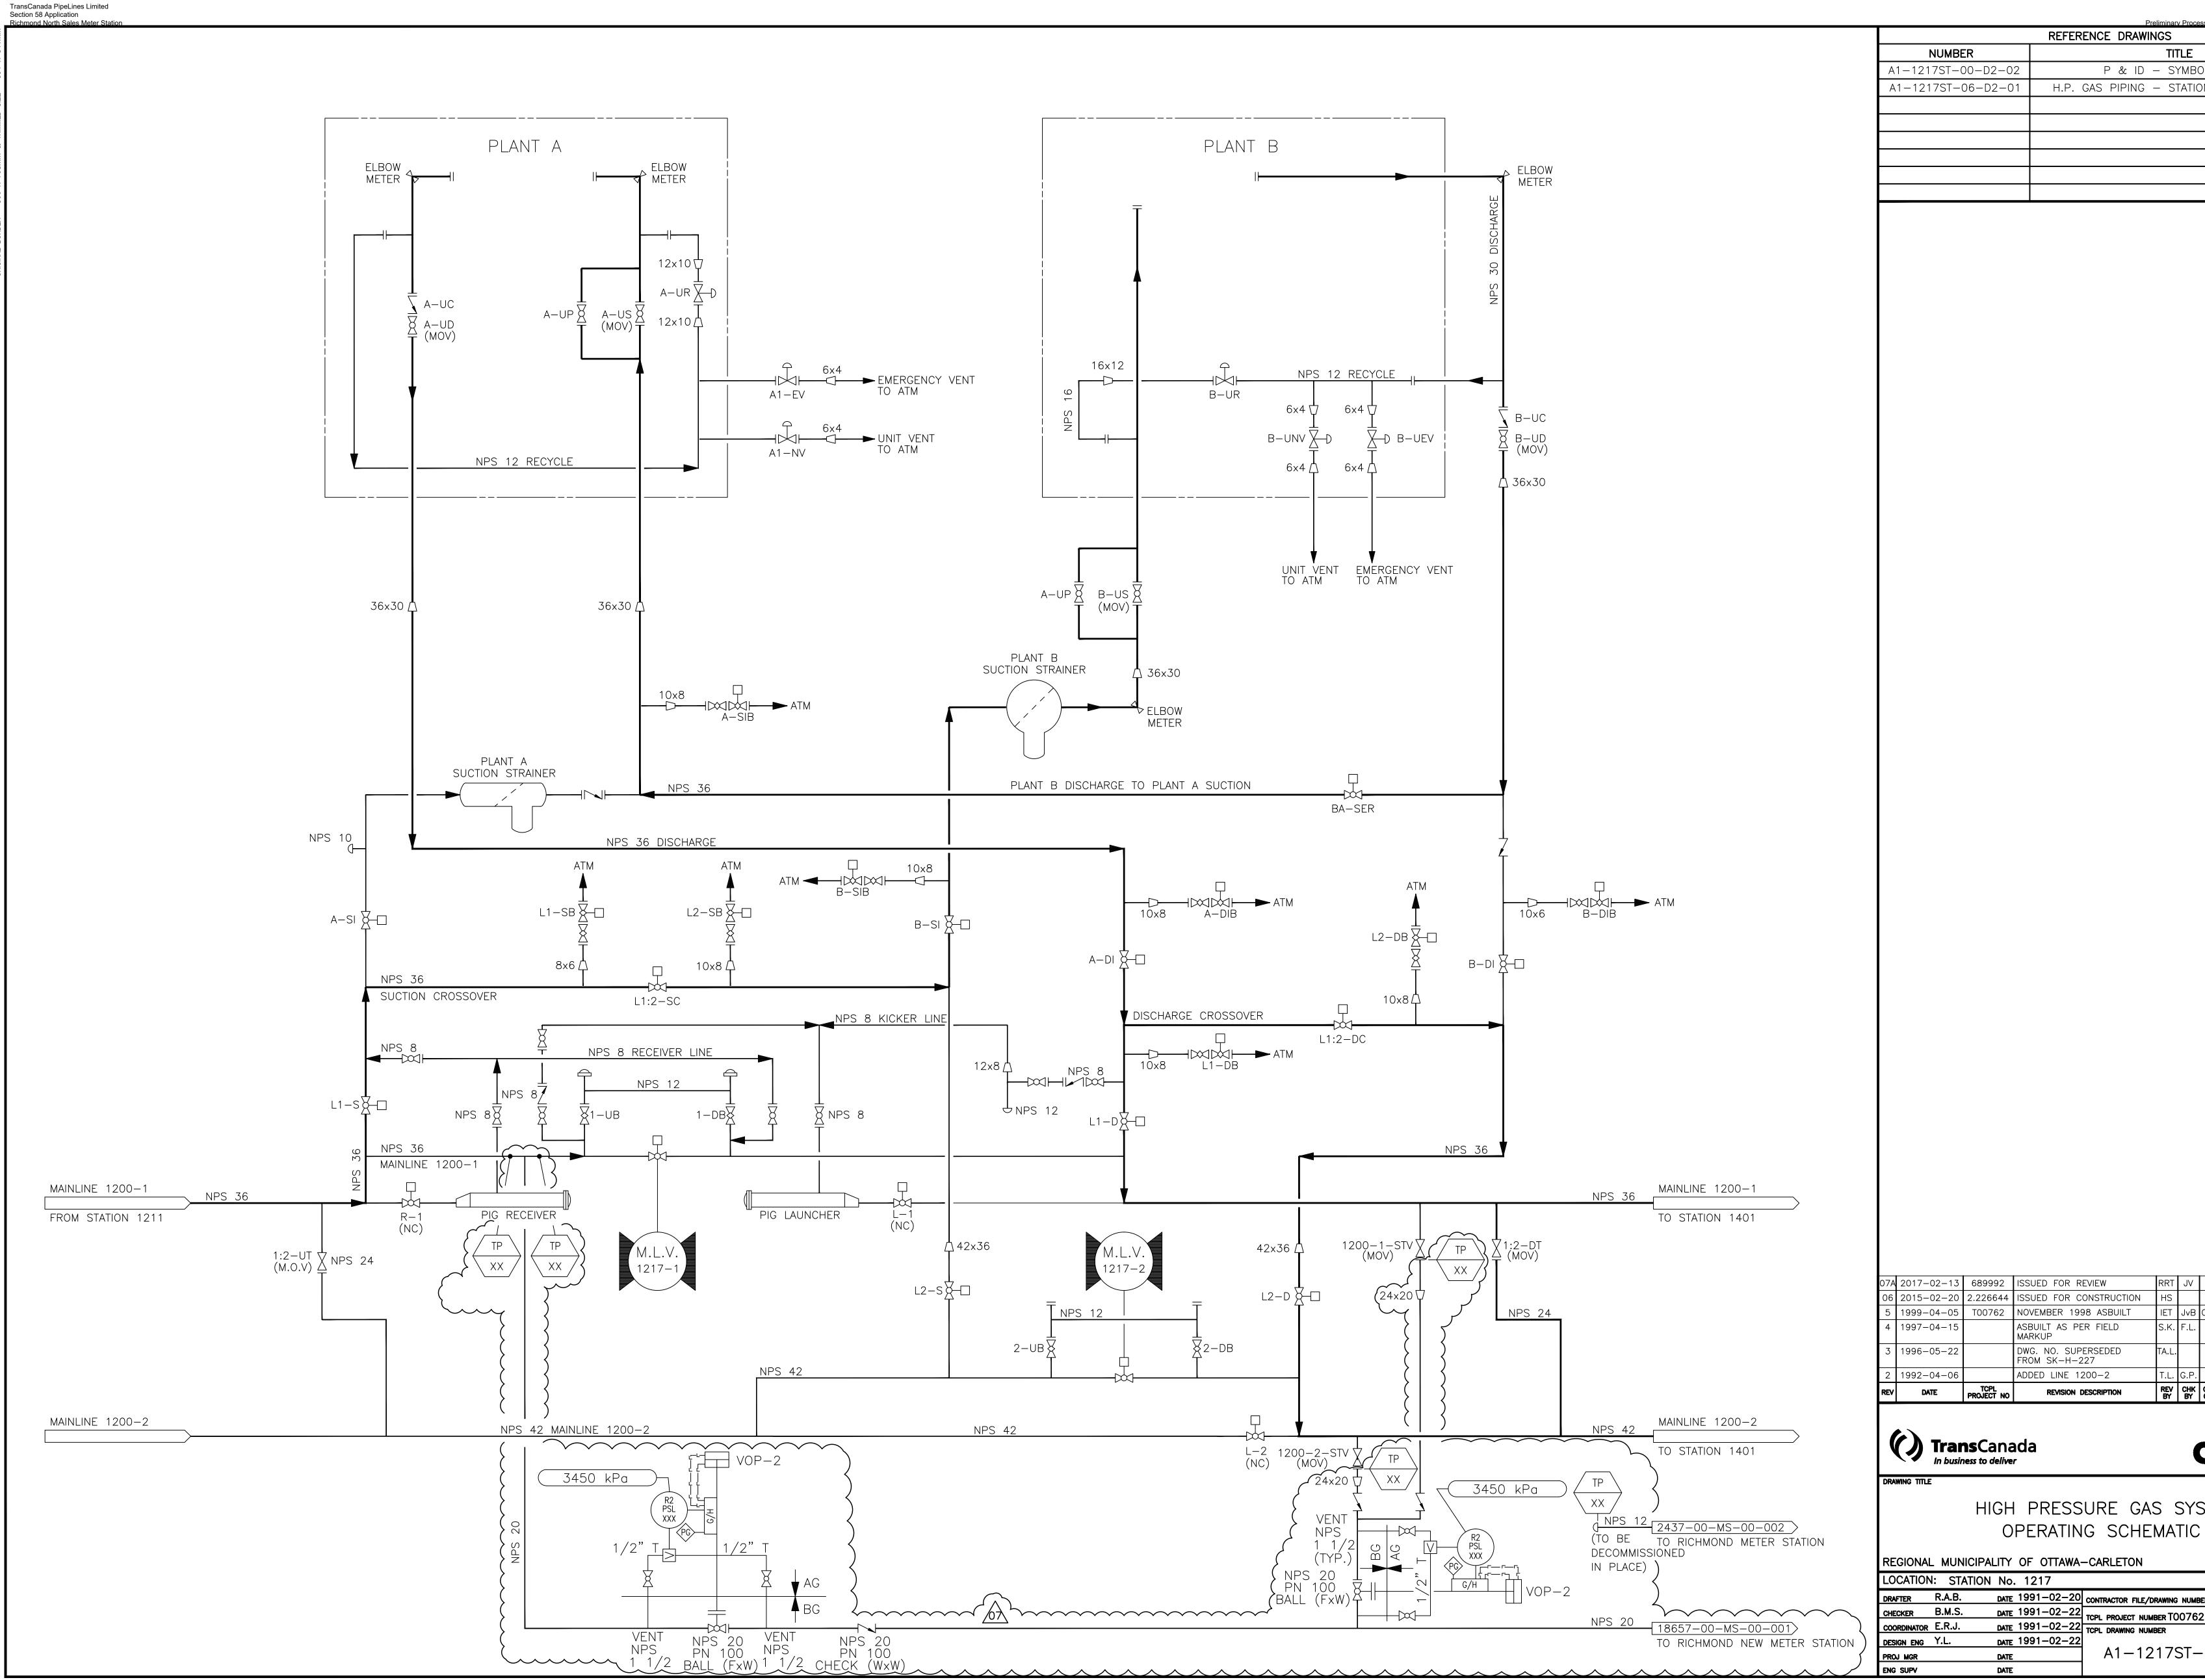

## Preliminary Process and Instrumentation Diagram

TITLE P & ID - SYMBOL LEGEND H.P. GAS PIPING - STATION YARD - P & ID

| REV | DATE       | TCPL<br>PROJECT NO | REVISION DESCRIPTION              | REV<br>BY | CHK  | CO-<br>ORD | DSGN<br>ENG | SUPV<br>ENG | PROJ<br>E/M | COMPANY |
|-----|------------|--------------------|-----------------------------------|-----------|------|------------|-------------|-------------|-------------|---------|
| 2   | 1992-04-06 |                    | ADDED LINE 1200-2                 | T.L.      | G.P. |            |             |             |             | TCPL    |
| 3   | 1996-05-22 |                    | DWG. NO. SUPERSEDED FROM SK-H-227 | TA.L.     |      |            |             |             |             | TCPL    |
| 4   | 1997-04-15 |                    | ASBUILT AS PER FIELD<br>MARKUP    | S.K.      | F.L. |            | F.L.        |             |             | TCPL    |
| 5   | 1999-04-05 | T00762             | NOVEMBER 1998 ASBUILT             | IET       | JvB  | COA        |             |             |             | CALTECH |
| 06  | 2015-02-20 | 2.226644           | ISSUED FOR CONSTRUCTION           | HS        |      |            |             |             |             | STARCO  |
| 07A | 2017-02-13 | 689992             | ISSUED FOR REVIEW                 | RRT       | JV   |            |             |             |             | CH2M    |
|     |            |                    |                                   |           |      |            |             |             |             |         |

ch2m:

HIGH PRESSURE GAS SYSTEM

| EGIONAL MUNICIPALITY OF OTTAWA—CARLETON ONTAF |            |      |               |               |                                |           |        | ARIO |
|-----------------------------------------------|------------|------|---------------|---------------|--------------------------------|-----------|--------|------|
| OCATION                                       | I: STATION | No.  | 121           | 7             |                                |           |        |      |
| RAFTER                                        | R.A.B.     | DATE | 1991-         | -02-20        | CONTRACTOR FILE/DRAWING NUMBER |           |        |      |
| HECKER                                        | B.M.S.     | DATE | <u> 1991-</u> | -02-22        | TCPL PROJECT NUMBER T00762     | DWG SCALE | N.T.S. |      |
| ORDINATOR                                     | E.R.J.     | DATE | <u> 1991-</u> | <u>-02–22</u> | TCPL DRAWING NUMBER            |           |        |      |
| SIGN ENG                                      | Y.L.       | DATE | 1991-         | -02-22        |                                |           |        |      |
| ROJ MGR                                       |            | DATE |               |               | A1-1217ST-00                   | )—D2—     | 01     | 0 /A |
|                                               |            |      |               |               |                                |           |        |      |