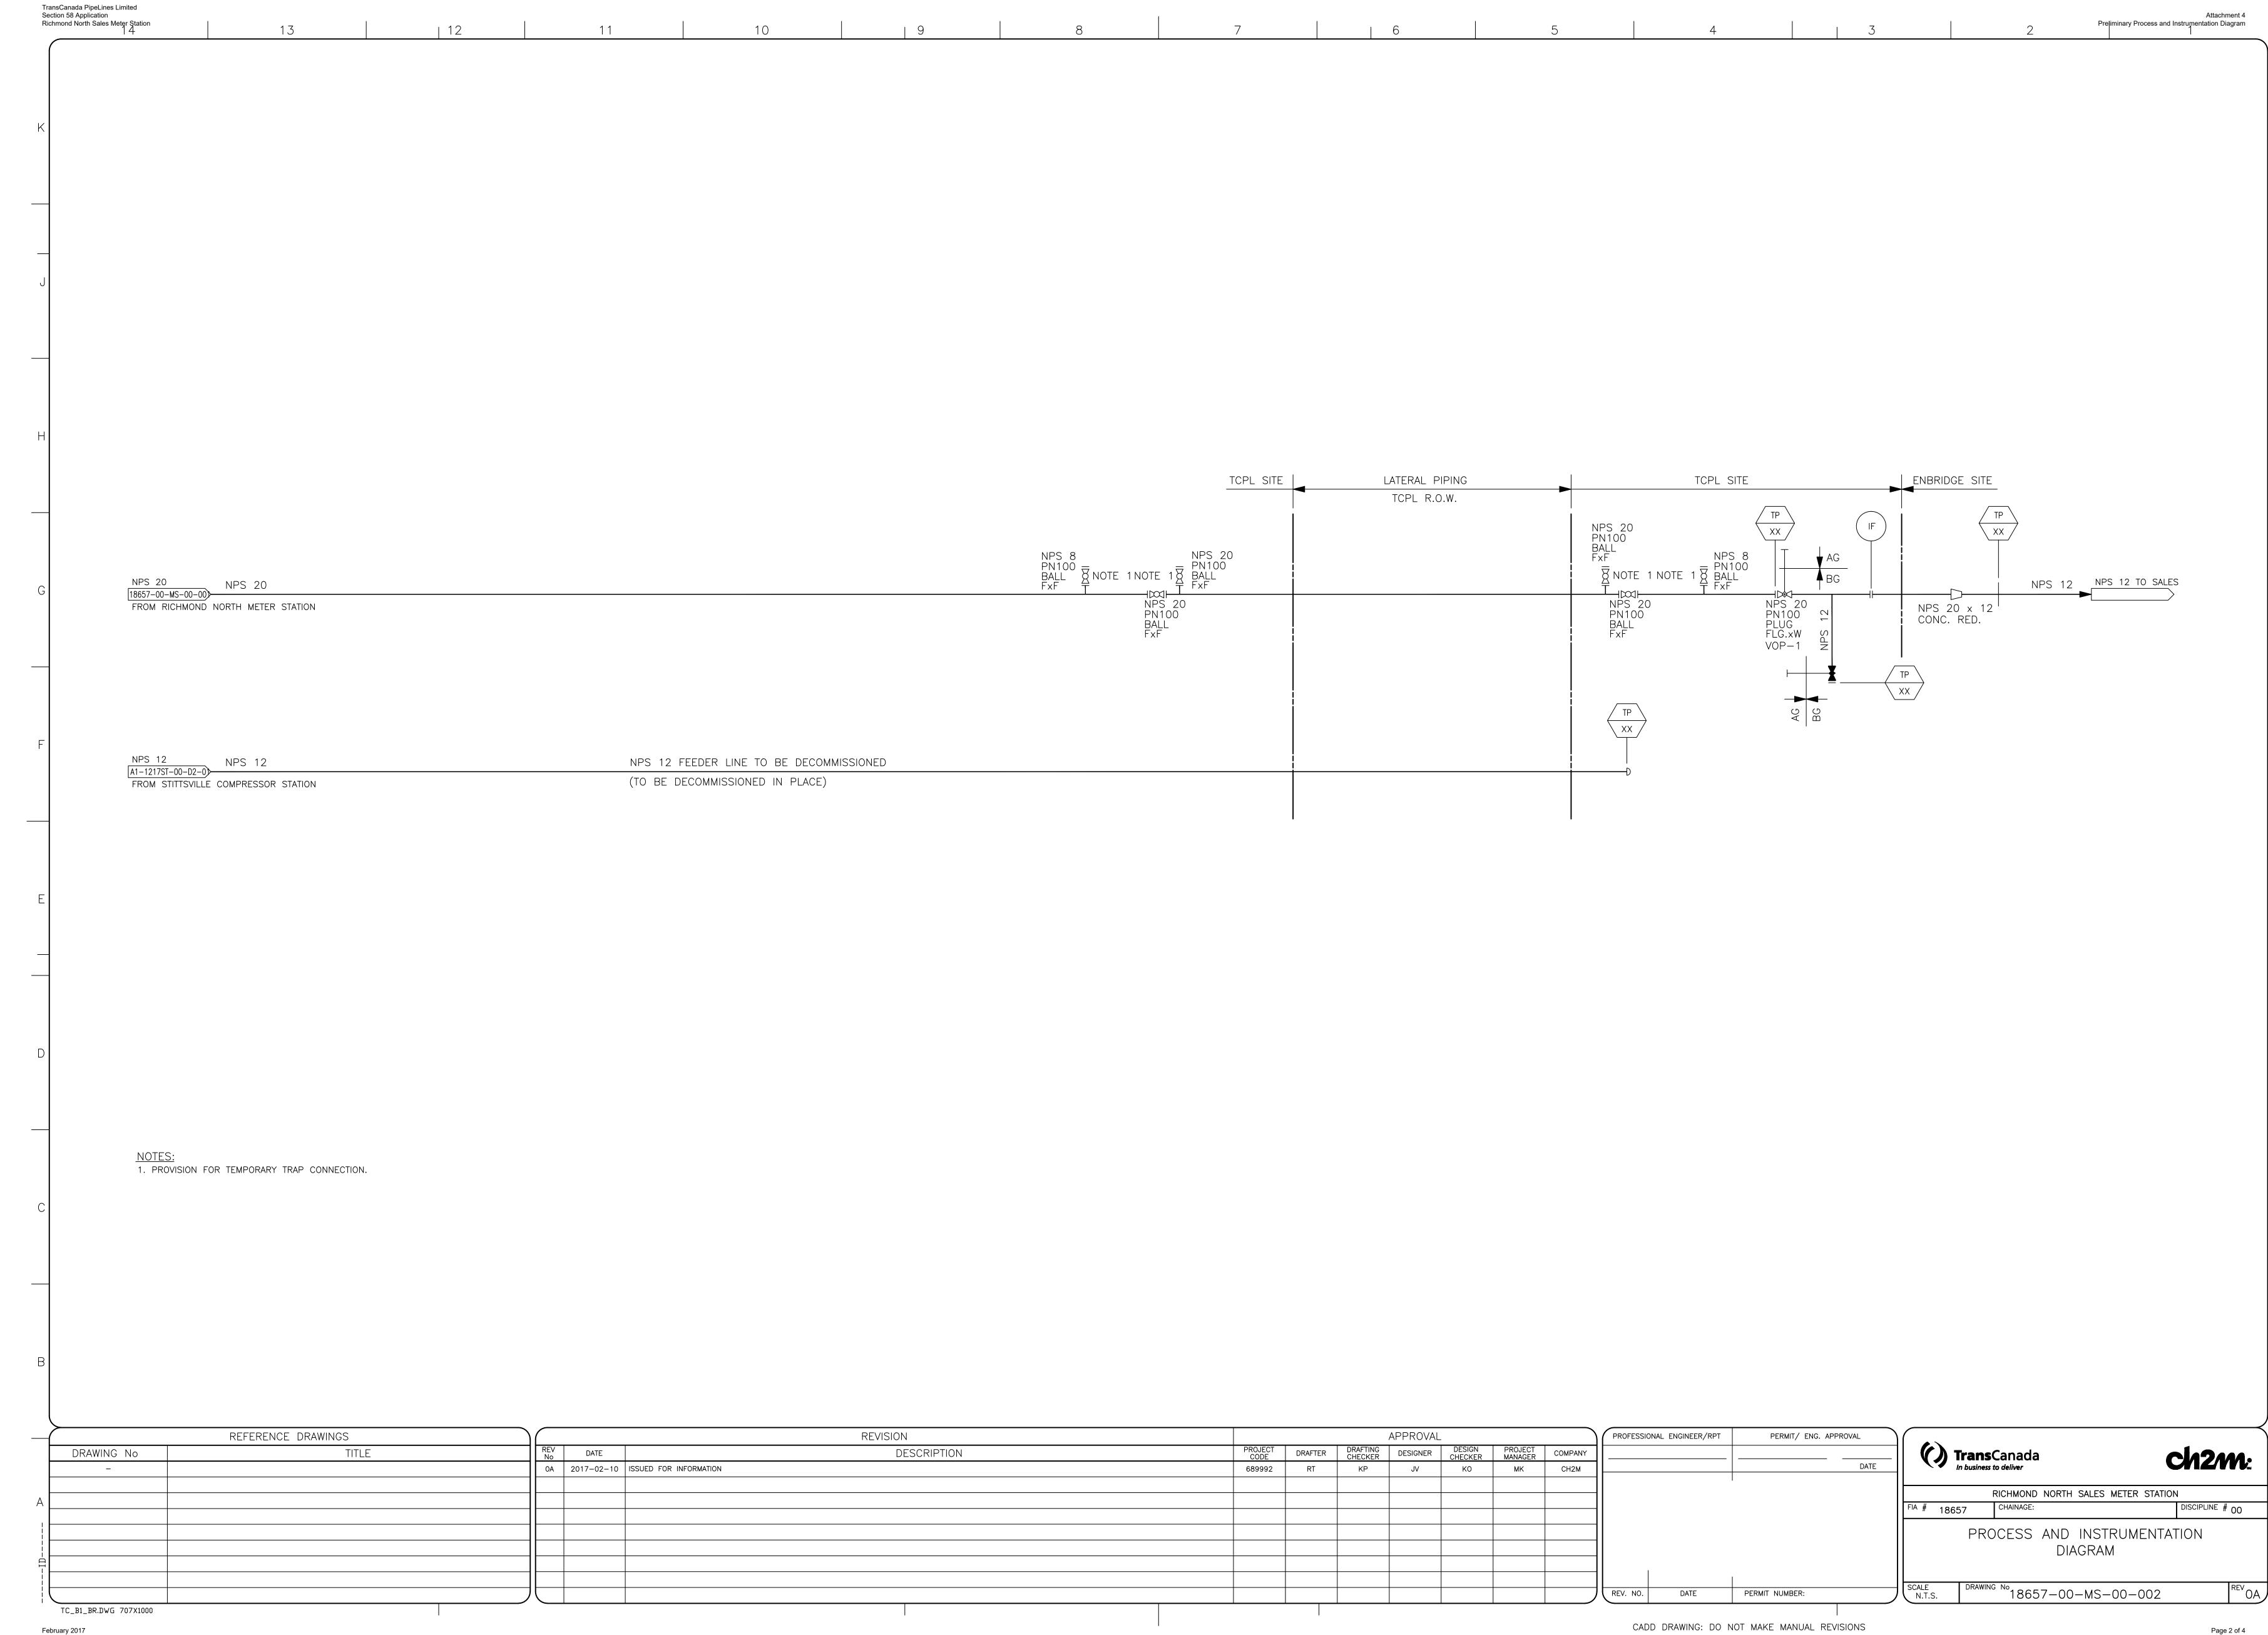

## Preliminary Process and Instrumentation Diagram







TITLE P & ID - SYMBOL LEGEND H.P. GAS PIPING - STATION YARD - P & ID

| REV | DATE       | TCPL<br>PROJECT NO | REVISION DESCRIPTION              | REV<br>BY | CHK  | CO-<br>ORD | DSGN<br>ENG | SUPV<br>ENG | PROJ<br>E/M | COMPANY |
|-----|------------|--------------------|-----------------------------------|-----------|------|------------|-------------|-------------|-------------|---------|
| 2   | 1992-04-06 |                    | ADDED LINE 1200-2                 | T.L.      | G.P. |            |             |             |             | TCPL    |
| 3   | 1996-05-22 |                    | DWG. NO. SUPERSEDED FROM SK-H-227 | TA.L.     |      |            |             |             |             | TCPL    |
| 4   | 1997-04-15 |                    | ASBUILT AS PER FIELD<br>MARKUP    |