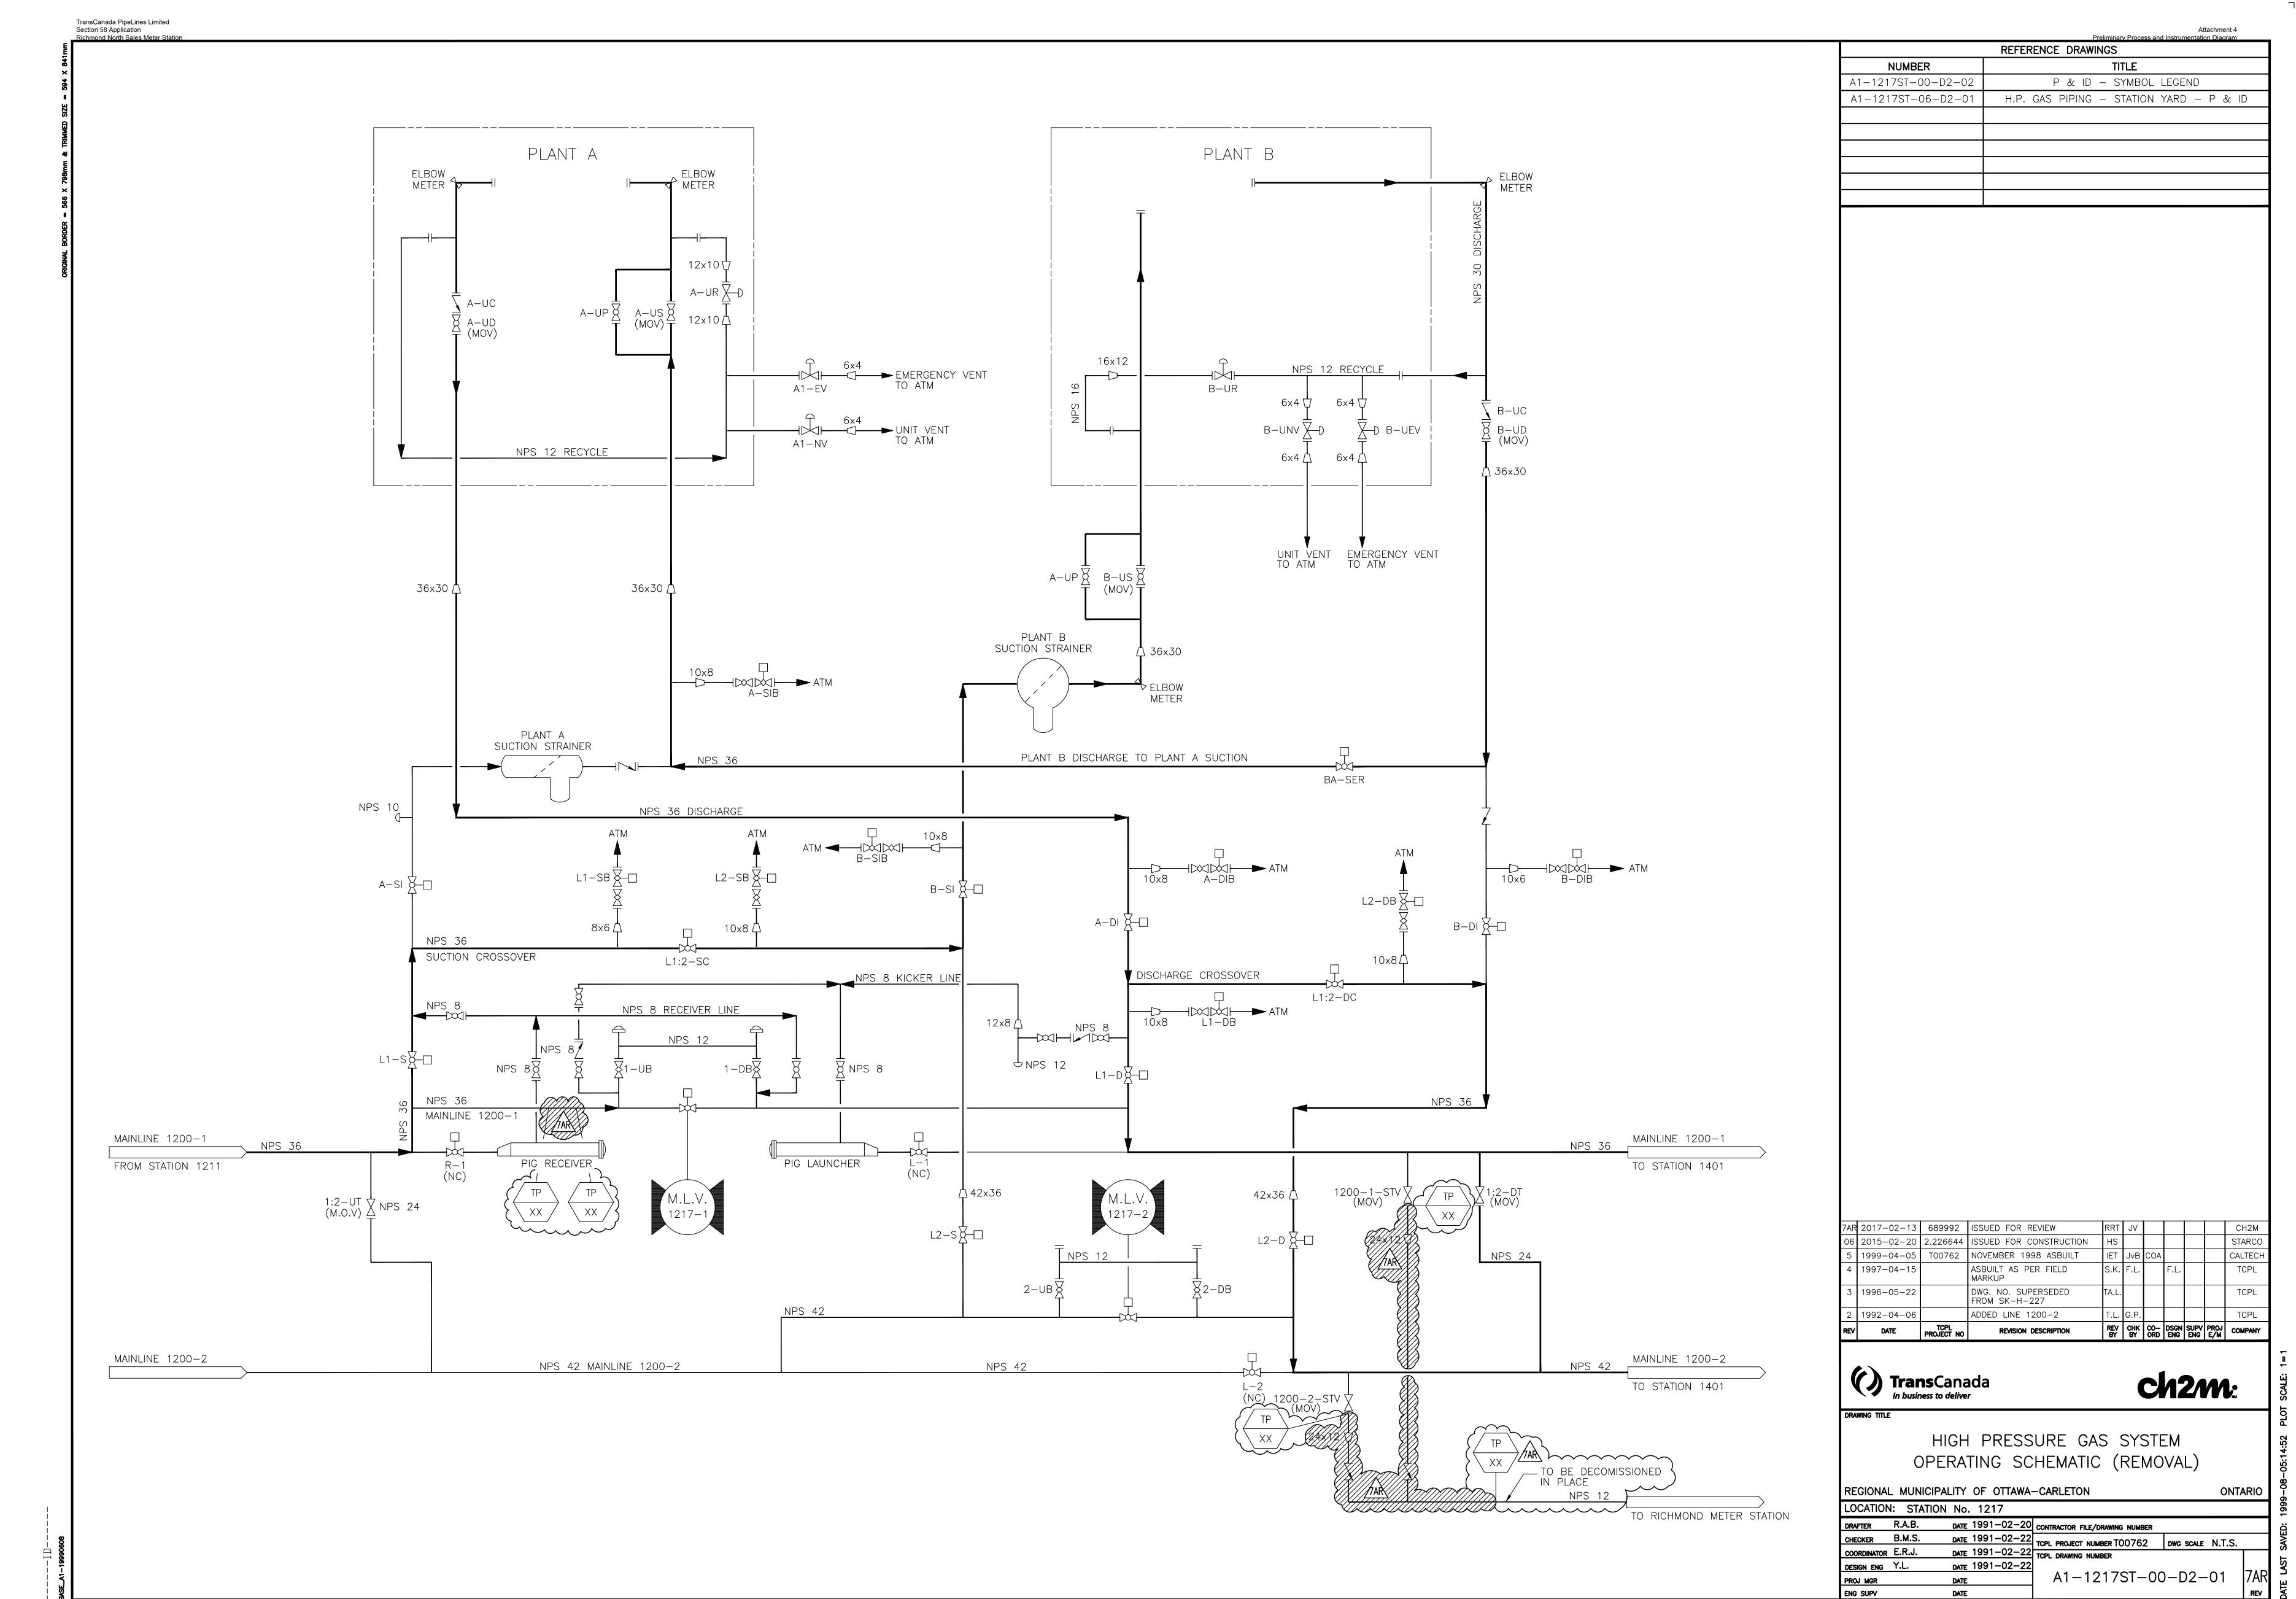

## Preliminary Process and Instrumentation Diagram

TITLE P & ID - SYMBOL LEGEND H.P. GAS PIPING - STATION YARD - P & ID

| REV | DATE       | TCPL<br>PROJECT NO | REVISION DESCRIPTION              | REV<br>BY | CHK  | CO-<br>ORD | DSGN<br>ENG | SUPV<br>ENG | PROJ<br>E/M | COMPANY |
|-----|------------|--------------------|-----------------------------------|-----------|------|------------|-------------|-------------|-------------|---------|
| 2   | 1992-04-06 |                    | ADDED LINE 1200-2                 | T.L.      | G.P. |            |             |             |             | TCPL    |
| 3   | 1996-05-22 |                    | DWG. NO. SUPERSEDED FROM SK-H-227 | TA.L.     |      |            |             |             |             | TCPL    |
| 4   | 1997-04-15 |                    | ASBUILT AS PER FIELD<br>MARKUP    | S.K.      | F.L. |            | F.L.        |             |             | TCPL    |
| 5   | 1999-04-05 | T00762             | NOVEMBER 1998 ASBUILT             | IET       | JvB  | COA        |             |             |             | CALTECH |
| 06  | 2015-02-20 | 2.226644           | ISSUED FOR CONSTRUCTION           | HS        |      |            |             |             |             | STARCO  |
| 07A | 2017-02-13 | 689992             | ISSUED FOR REVIEW                 | RRT       | JV   |            |             |             |             | CH2M    |
|     |            |                    |                                   |           |      |            |             |             |             |         |

ch2m:

HIGH PRESSURE GAS SYSTEM

| EGIONAL MUNICIPALITY OF OTTAWA—CARLETON ONTAF |            |      |               |               |                                |           |        | ARIO |
|-----------------------------------------------|------------|------|---------------|---------------|--------------------------------|-----------|--------|------|
| OCATION                                       | I: STATION | No.  | 121           | 7             |                                |           |        |      |
| RAFTER                                        | R.A.B.     | DATE | 1991-         | -02-20        | CONTRACTOR FILE/DRAWING NUMBER |           |        |      |
| HECKER                                        | B.M.S.     | DATE | <u> 1991-</u> | -02-22        | TCPL PROJECT NUMBER T00762     | DWG SCALE | N.T.S. |      |
| ORDINATOR                                     | E.R.J.     | DATE | <u> 1991-</u> | <u>-02–22</u> | TCPL DRAWING NUMBER            |           |        |      |
| SIGN ENG                                      | Y.L.       | DATE | 1991-         | -02-22        |                                |           |        |      |
| ROJ MGR                                       |            | DATE |               |               | A1-1217ST-00                   | )—D2—     | 01     | 0 /A |
|                                               |            |      |               |               |                                |           |        |      |

February 2017

Page 4 of 4