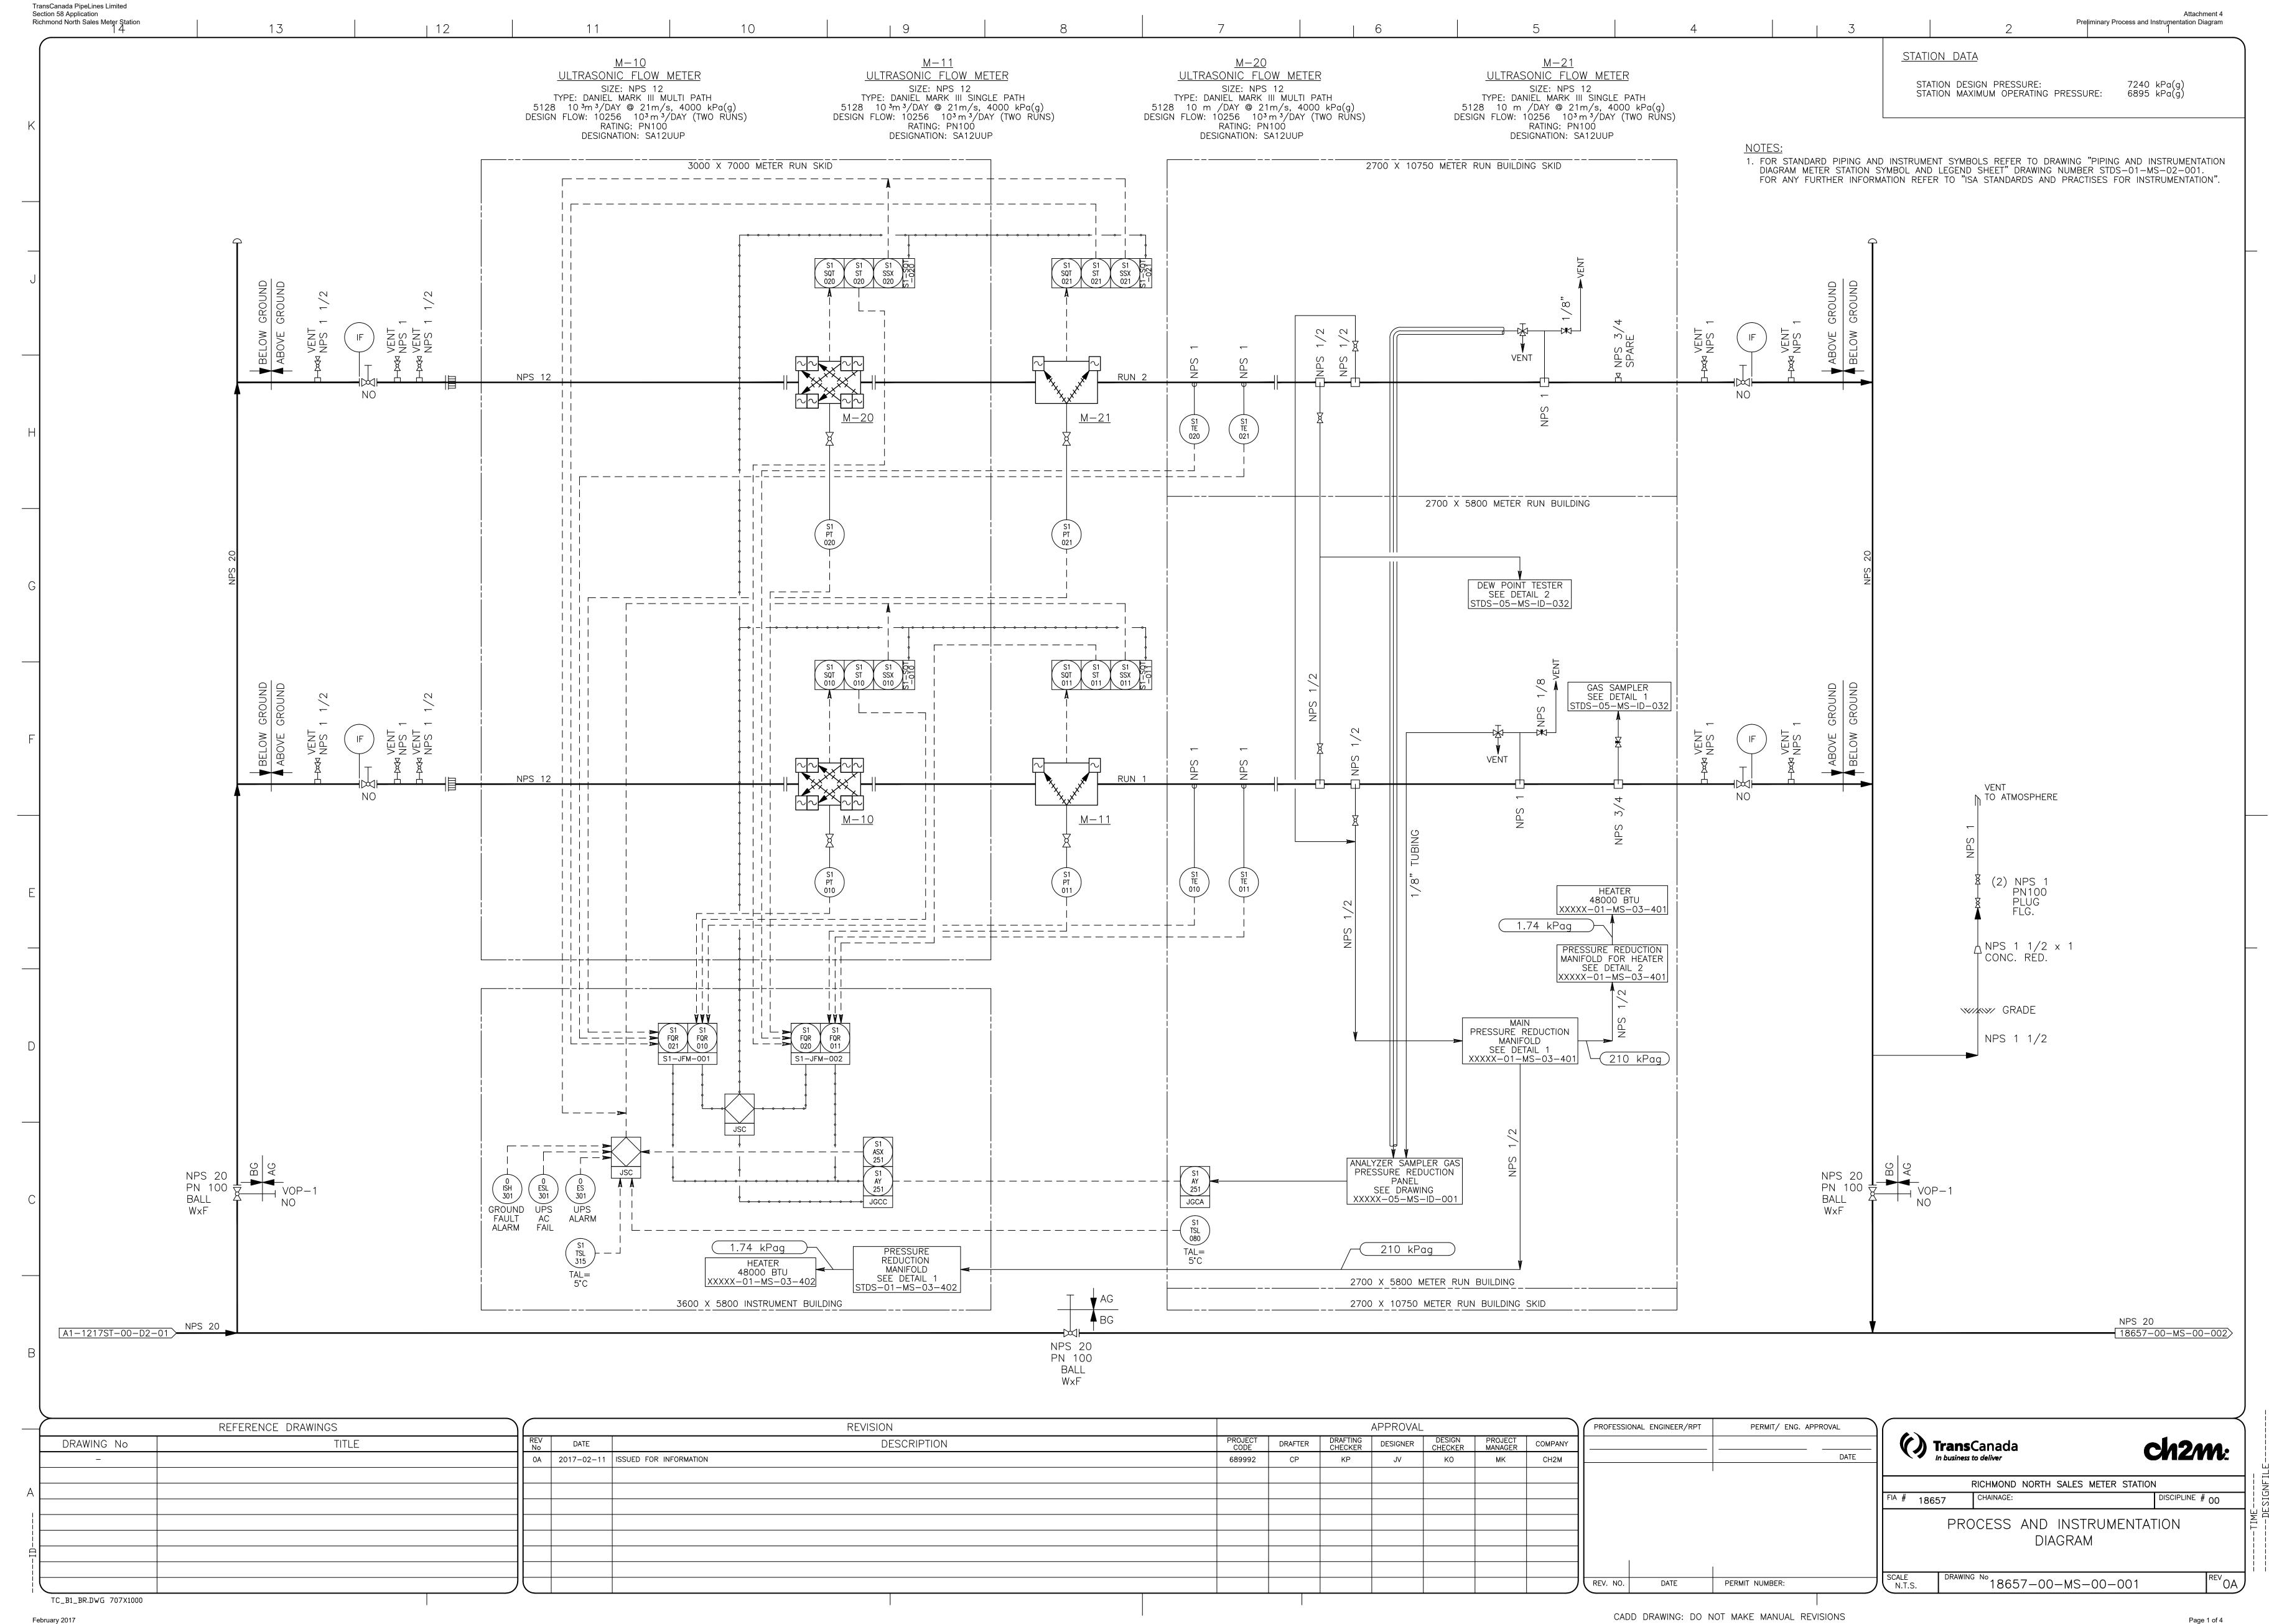

## Preliminary Process and Instrumentation Diagram

TITLE P & ID - SYMBOL LEGEND H.P. GAS PIPING - STATION YARD - P & ID

| REV | DATE       | TCPL<br>PROJECT NO | REVISION DESCRIPTION              | REV<br>BY | CHK  | CO-<br>ORD | DSGN<br>ENG | SUPV<br>ENG | PROJ<br>E/M | COMPANY |
|-----|------------|--------------------|-----------------------------------|-----------|------|------------|-------------|-------------|-------------|---------|
| 2   | 1992-04-06 |                    | ADDED LINE 1200-2                 | T.L.      | G.P. |            |             |             |             | TCPL    |
| 3   | 1996-05-22 |                    | DWG. NO. SUPERSEDED FROM SK-H-227 | TA.L.     |      |            |             |             |             | TCPL    |
| 4   | 1997-04-15 |                    | ASBUILT AS PER FIELD<br>MARKUP    | S.K.      | F.L. |            | F.L.        |             |             | TCPL    |
| 5   | 1999-04-05 | T00762             | NOVEMBER 1998 ASBUILT             | IET       | JvB  | COA        |             |             |             | CALTECH |
| 06  | 2015-02-20 | 2.226644           | ISSUED FOR CONSTRUCTION           | HS        |      |            |             |             |             | STARCO  |
| 07A | 2017-02-13 | 689992             | ISSUED FOR REVIEW                 | RRT       | JV   |            |             |             |             | CH2M    |
|     |            |                    |                                   |           |      |            |             |             |             |         |

ch2m:

HIGH PRESSURE GAS SYSTEM

| EGIONAL MUNICIPALITY OF OTTAWA—CARLETON ONTAF |            |      |               |               |                                |           |        | ARIO |
|-----------------------------------------------|------------|------|---------------|---------------|--------------------------------|-----------|--------|------|
| OCATION                                       | I: STATION | No.  | 121           | 7             |                                |           |        |      |
| RAFTER                                        | R.A.B.     | DATE | 1991-         | -02-20        | CONTRACTOR FILE/DRAWING NUMBER |           |        |      |
| HECKER                                        | B.M.S.     | DATE | <u> 1991-</u> | -02-22        | TCPL PROJECT NUMBER T00762     | DWG SCALE | N.T.S. |      |
| ORDINATOR                                     | E.R.J.     | DATE | <u> 1991-</u> | <u>-02–22</u> | TCPL DRAWING NUMBER            |           |        |      |
| SIGN ENG                                      | Y.L.       | DATE | 1991-         | -02-22        |                                |           |        |      |
| ROJ MGR                                       |            | DATE |               |               | A1-1217ST-00                   | )—D2—     | 01     | 0 /A |
|                                               |            |      |               |               |                                |           |        |      |